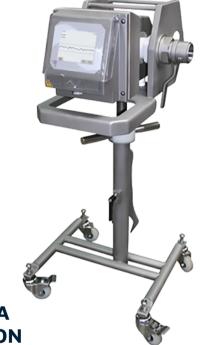

## **MEATLINE 07**

METAL DETECTOR FOR CONNECTION TO A VACUUM FILLER IN SAUSAGE PRODUCTION

Reliable - In Process and Detection

**Durable -** In Technology and Performance

Conforming - In Design and Data management

## Features

- Digital signal processing for best detection
- Reliable and safe metal detection technology
- Process- and condition monitoring
- Indestructible and maintenance-free construction
- Resistant against external influences
- Highest precision in long-term operation
- Network connectivity and data management
- Password protected user management
- Hygienic Design
- (559) 862-1400
- admin@pegasusind.com
- Fresno | San Diego | Valencia CA