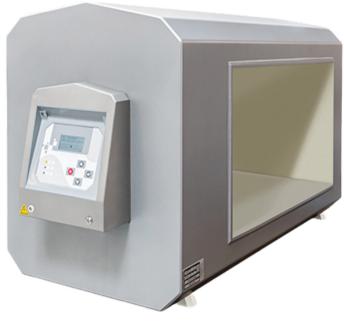

## METRON 05 CI

## METAL DETECTOR FOR INSTALLATION IN BELT CONVEYORS

Reliable - In Process and Detection

**Durable -** In Technology and Performance

**Conforming -** In Design and Data management