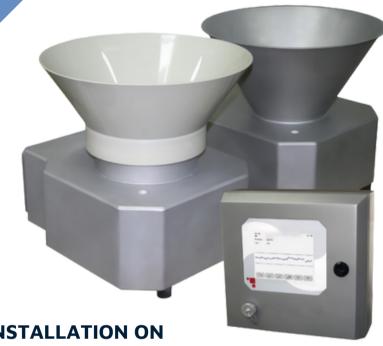

## **METRON 07 FlatLine**

METAL DETECTOR FOR INSTALLATION ON VERTICAL FORM FILL AND SEAL MACHINES VFFS

Reliable - In Process and Detection

**Durable -** In Technology and Performance

**Conforming -** In Design and Data management

## Features

- Digital signal processing for best detection
- Strong shielding against external noise
- Process- and condition monitoring
- Exchangeable hoppers for various applications
- Failsafe storage of all system parameters
- Sensor head fully sealed
- Network connectivity and data management
- Password protected user management
- Hygienic Design without dead spots
- (559) 862-1400
- admin@pegasusind.com
- Fresno | San Diego | Valencia CA