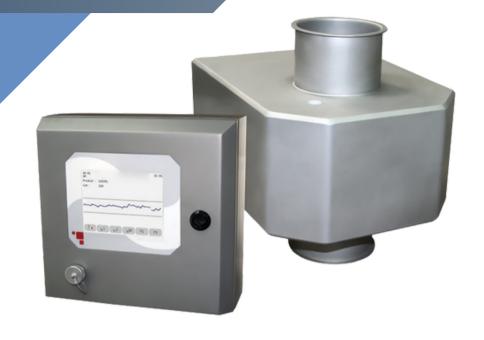

## METRON 07 PowerLine

## METAL DETECTOR FOR INSTALLATION IN PIPE SYSTEMS

Reliable - In Process and Detection

**Durable -** In Technology and Performance

Conforming - In Design and Data management

## Features

- PowerLine concept for absolute noise immunity
- Totally shielded against external noise
- Process- and condition monitoring
- No sensing tube, no static discharges
- Failsafe storage of all system parameters
- Sensor head fully sealed
- Network connectivity and data management
- Password protected user management
- Hygienic Design without dead spots
- (559) 862-1400
- admin@pegasusind.com
- Fresno | San Diego | Valencia CA