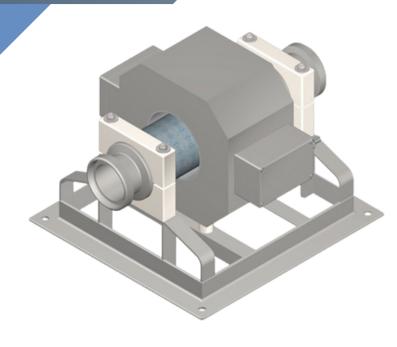

## PIPELINE 05

## METAL DETECTOR FOR INSTALLATION IN PUMP CONVEYING LINES FOR LIQUIDS

Reliable - In Process and Detection

**Durable -** In Technology and Performance

**Conforming -** In Design and Data management