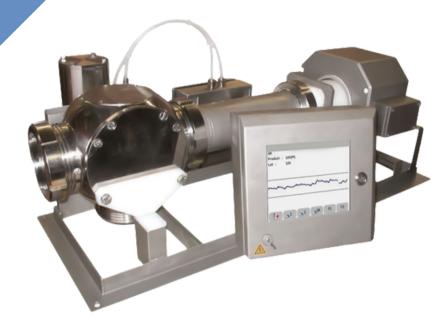

## METAL SEPARATOR FOR INSTALLATION IN PUMP CONVEYING LINES FOR LIQUIDS

Reliable - In Process and Detection

**Durable -** In Technology and Performance

**Conforming -** In Design and Data management

## Features

- Digital signal processing for best detection
- Reliable and safe metal detection technology
- Process- and condition monitoring
- Failsafe storage of all system parameters
- Robust construction for maximum lifetime
- Maintenance free, long-term operation
- Versions for various areas of use
- Password protected user management
- Hygienic Design without dead spots
- (559) 862-1400
- admin@pegasusind.com
- 🧿 Fresno | San Diego | Valencia CA